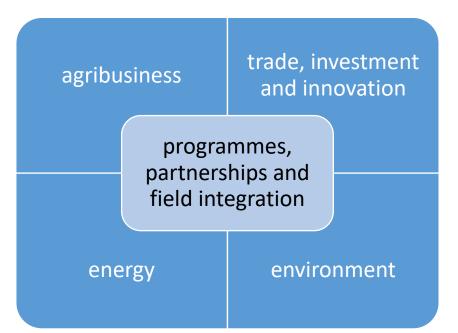

# 1. about UNIDO

- specialized agency of the UN system
- promotes Inclusive and Sustainable Industrial Development (ISID)
- operations in 100 countries
- 840 projects underway worth \$1.4b
- 660 staff; 1,600 project personnel
- five departments in TC directorate: