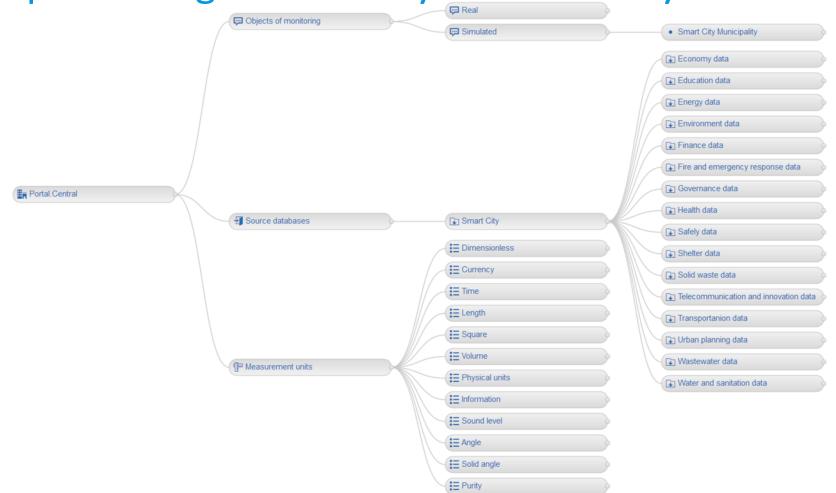

#### processing data on city sustainability

https://pharosnavigator.com/

y

#### processing data on city sustainability

0

## processing data on city sustainability

| 🛟 Main Menu 🔰 Mobile Events Log Tools Po | ortalCentral |         |           |       | Navigate Help                                                                                                                                                                                                                                                                                                                                                                                                                                                                                                                                                                                                                                                                                                                                                                                                                                                                                                                                                                                                                                                                                                                                                                                                                                                                                                                                                                                                                                                                                                                                                                                                                                                                                                                                                                                                                                                                                                                                                                                                                                                                                                                 | Type your search her    | e Q                     |
|------------------------------------------|--------------|---------|-----------|-------|-------------------------------------------------------------------------------------------------------------------------------------------------------------------------------------------------------------------------------------------------------------------------------------------------------------------------------------------------------------------------------------------------------------------------------------------------------------------------------------------------------------------------------------------------------------------------------------------------------------------------------------------------------------------------------------------------------------------------------------------------------------------------------------------------------------------------------------------------------------------------------------------------------------------------------------------------------------------------------------------------------------------------------------------------------------------------------------------------------------------------------------------------------------------------------------------------------------------------------------------------------------------------------------------------------------------------------------------------------------------------------------------------------------------------------------------------------------------------------------------------------------------------------------------------------------------------------------------------------------------------------------------------------------------------------------------------------------------------------------------------------------------------------------------------------------------------------------------------------------------------------------------------------------------------------------------------------------------------------------------------------------------------------------------------------------------------------------------------------------------------------|-------------------------|-------------------------|
| Events Navigate Prefere Help Accele Map  | Depend       | Car ser | My fuell. | Store | Y 💽 Y Section 2010 Constraints of the section of t |                         |                         |
| Monitor ISO 37120 ~                      |              |         |           |       |                                                                                                                                                                                                                                                                                                                                                                                                                                                                                                                                                                                                                                                                                                                                                                                                                                                                                                                                                                                                                                                                                                                                                                                                                                                                                                                                                                                                                                                                                                                                                                                                                                                                                                                                                                                                                                                                                                                                                                                                                                                                                                                               |                         | ٥                       |
| Object Name                              | Status       | ۲       | Ð         | 5an   | Tags                                                                                                                                                                                                                                                                                                                                                                                                                                                                                                                                                                                                                                                                                                                                                                                                                                                                                                                                                                                                                                                                                                                                                                                                                                                                                                                                                                                                                                                                                                                                                                                                                                                                                                                                                                                                                                                                                                                                                                                                                                                                                                                          | Calculated by  + engine | Updated on monitor Info |
| Environment                              | ø            | ۲       | D         |       | Particules, CO2e, Carbon dioxide, Concentration, Environment                                                                                                                                                                                                                                                                                                                                                                                                                                                                                                                                                                                                                                                                                                                                                                                                                                                                                                                                                                                                                                                                                                                                                                                                                                                                                                                                                                                                                                                                                                                                                                                                                                                                                                                                                                                                                                                                                                                                                                                                                                                                  | 2016-07-24T12:10:42     | 2018-05-02T14:10:43 (i) |
| Smart City Municipality                  | 洣            | ۲       | Ð         |       | City, Municipality, Council, Urban area, ISO 37120, Services, Management, Benchmarking, ISO 37101                                                                                                                                                                                                                                                                                                                                                                                                                                                                                                                                                                                                                                                                                                                                                                                                                                                                                                                                                                                                                                                                                                                                                                                                                                                                                                                                                                                                                                                                                                                                                                                                                                                                                                                                                                                                                                                                                                                                                                                                                             | 2016-07-24T12:10:42     | 2018-05-02T14:10:43 (i) |
| Economy                                  |              |         |           | Eas.  | Citizens, Labor, Property value, Income, Economy, Employment                                                                                                                                                                                                                                                                                                                                                                                                                                                                                                                                                                                                                                                                                                                                                                                                                                                                                                                                                                                                                                                                                                                                                                                                                                                                                                                                                                                                                                                                                                                                                                                                                                                                                                                                                                                                                                                                                                                                                                                                                                                                  | 2016-07-01T12:10:42     | 2018-05-02T14:10:43 (i) |
| Energy                                   | ~~           | ۲       |           |       | Renewable sources, Consumption, Electricity                                                                                                                                                                                                                                                                                                                                                                                                                                                                                                                                                                                                                                                                                                                                                                                                                                                                                                                                                                                                                                                                                                                                                                                                                                                                                                                                                                                                                                                                                                                                                                                                                                                                                                                                                                                                                                                                                                                                                                                                                                                                                   | 2016-07-01T12:10:42     | 2018-05-02T14:10:43 (i) |
| Water and Sanitation                     | ٥            | ۲       |           |       | Sanitation facilities, Potable water, Access to improved water, Water supply                                                                                                                                                                                                                                                                                                                                                                                                                                                                                                                                                                                                                                                                                                                                                                                                                                                                                                                                                                                                                                                                                                                                                                                                                                                                                                                                                                                                                                                                                                                                                                                                                                                                                                                                                                                                                                                                                                                                                                                                                                                  | 2016-07-01T12:10:42     | 2018-05-02T14:10:43 (i) |
| Urban Planning                           |              |         | D         |       | Green area, Urban Planning                                                                                                                                                                                                                                                                                                                                                                                                                                                                                                                                                                                                                                                                                                                                                                                                                                                                                                                                                                                                                                                                                                                                                                                                                                                                                                                                                                                                                                                                                                                                                                                                                                                                                                                                                                                                                                                                                                                                                                                                                                                                                                    | 2016-07-01T12:10:42     | 2018-05-02T14:10:43 (i) |
| Wastewater                               |              |         | Ð         |       | Primary treatment, Wastewater collection, Water treatment, Secondary treatment                                                                                                                                                                                                                                                                                                                                                                                                                                                                                                                                                                                                                                                                                                                                                                                                                                                                                                                                                                                                                                                                                                                                                                                                                                                                                                                                                                                                                                                                                                                                                                                                                                                                                                                                                                                                                                                                                                                                                                                                                                                | 2016-07-01T12:10:42     | 2018-05-02T14:10:43 (i) |
| Telecommunication and innovation         | ŝ            |         |           |       | Internet, Cell phones, Connections                                                                                                                                                                                                                                                                                                                                                                                                                                                                                                                                                                                                                                                                                                                                                                                                                                                                                                                                                                                                                                                                                                                                                                                                                                                                                                                                                                                                                                                                                                                                                                                                                                                                                                                                                                                                                                                                                                                                                                                                                                                                                            | 2016-07-01T12:10:42     | 2018-05-02T14:10:43 (i) |
| Solid waste                              |              |         | Ð         |       | Waste Collection, Solid waste, Recycled waste                                                                                                                                                                                                                                                                                                                                                                                                                                                                                                                                                                                                                                                                                                                                                                                                                                                                                                                                                                                                                                                                                                                                                                                                                                                                                                                                                                                                                                                                                                                                                                                                                                                                                                                                                                                                                                                                                                                                                                                                                                                                                 | 2016-07-01T12:10:42     | 2018-05-02T14:10:43 (i) |
| Shelter                                  | 8            |         | D         |       | Slums, Sheter                                                                                                                                                                                                                                                                                                                                                                                                                                                                                                                                                                                                                                                                                                                                                                                                                                                                                                                                                                                                                                                                                                                                                                                                                                                                                                                                                                                                                                                                                                                                                                                                                                                                                                                                                                                                                                                                                                                                                                                                                                                                                                                 | 2016-07-01T12:10:42     | 2018-05-02T14:10:43 (i) |
| Safety                                   | 8            |         | Ð         |       | Police, Homicides, Safety                                                                                                                                                                                                                                                                                                                                                                                                                                                                                                                                                                                                                                                                                                                                                                                                                                                                                                                                                                                                                                                                                                                                                                                                                                                                                                                                                                                                                                                                                                                                                                                                                                                                                                                                                                                                                                                                                                                                                                                                                                                                                                     | 2016-07-01T12:10:42     | 2018-05-02T14:10:43 (i) |
| Health                                   | .∿⊷          | ۲       | Ð         |       | Physicians, Hospital beds, Health, Life expectancy, Child mortality                                                                                                                                                                                                                                                                                                                                                                                                                                                                                                                                                                                                                                                                                                                                                                                                                                                                                                                                                                                                                                                                                                                                                                                                                                                                                                                                                                                                                                                                                                                                                                                                                                                                                                                                                                                                                                                                                                                                                                                                                                                           | 2016-07-01T12:10:42     | 2018-05-02T14:10:43 (i) |
| Governance                               | \$           |         |           |       | Women employed, Voters, Governance, Municipal elections                                                                                                                                                                                                                                                                                                                                                                                                                                                                                                                                                                                                                                                                                                                                                                                                                                                                                                                                                                                                                                                                                                                                                                                                                                                                                                                                                                                                                                                                                                                                                                                                                                                                                                                                                                                                                                                                                                                                                                                                                                                                       | 2016-07-01T12:10:42     | 2018-05-02T14:10:43 (i) |
| Fire and emergency response              | *            |         | Ð         |       | Fire-related deaths, Emergency Response, Disaster-related deaths, Fire Response, Firefighters                                                                                                                                                                                                                                                                                                                                                                                                                                                                                                                                                                                                                                                                                                                                                                                                                                                                                                                                                                                                                                                                                                                                                                                                                                                                                                                                                                                                                                                                                                                                                                                                                                                                                                                                                                                                                                                                                                                                                                                                                                 | 2016-07-01T12:10:42     | 2018-05-02T14:10:43 (i) |
| Education                                | ••           | ۲       | Ð         |       | Schools, Primary, Education, Secondary, Students                                                                                                                                                                                                                                                                                                                                                                                                                                                                                                                                                                                                                                                                                                                                                                                                                                                                                                                                                                                                                                                                                                                                                                                                                                                                                                                                                                                                                                                                                                                                                                                                                                                                                                                                                                                                                                                                                                                                                                                                                                                                              | 2016-07-01T12:10:42     | 2018-05-02T14:10:43 (i) |
| Education                                | **           | ۲       |           | a.    | Schools, Primary, Education, Secondary, Students                                                                                                                                                                                                                                                                                                                                                                                                                                                                                                                                                                                                                                                                                                                                                                                                                                                                                                                                                                                                                                                                                                                                                                                                                                                                                                                                                                                                                                                                                                                                                                                                                                                                                                                                                                                                                                                                                                                                                                                                                                                                              | 2016-07-01T12:10:42     | 2018-05-02T14:10:43 (i) |