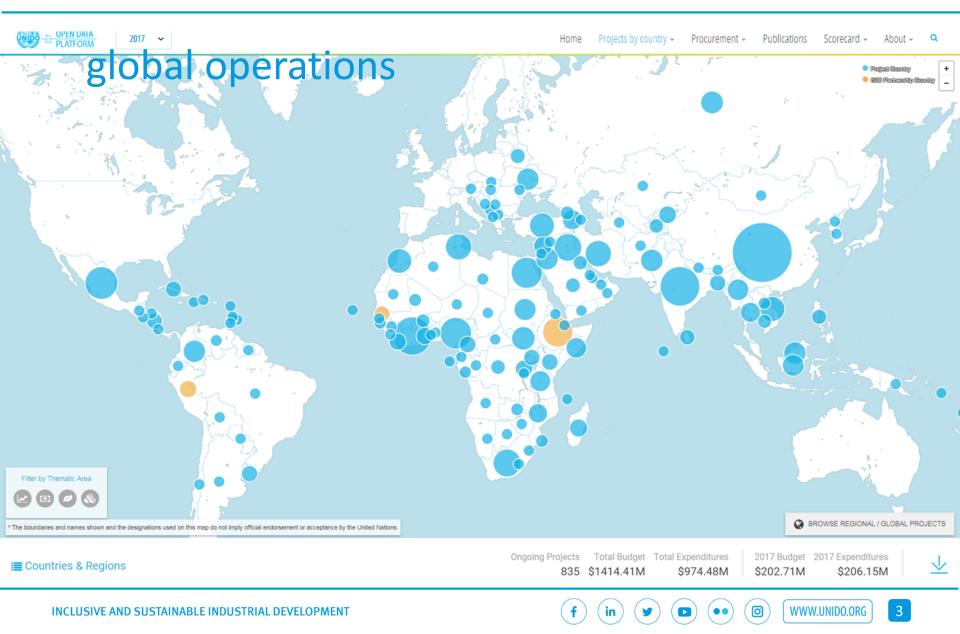

# 1. about UNIDO

- specialized agency of the UN system
- promotes Inclusive and Sustainable Industrial Development (ISID)
- operations in 100 countries
- 840 projects underway worth \$1.4b
- 660 staff; 1,600 project personnel
- five departments in TC directorate: