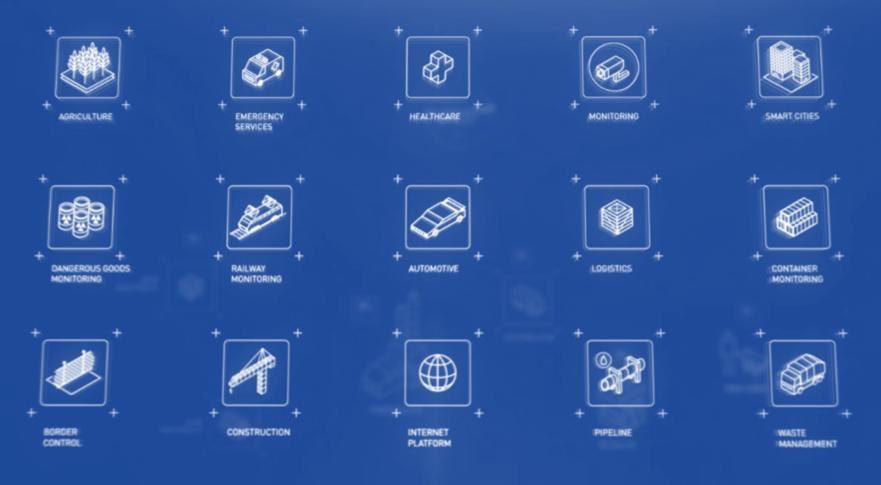

# helping DCs engage in Industry 4.0

machine-to-machine communications require:

- sensors to collect data
- IT platforms to process it
- and a communication protocol between them

the main challenge in developing countries (DCs) is connectivity: accessible, affordable and reliable communication networks