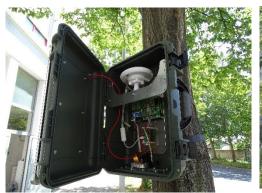

## AAMP - Arribada Arboreal Monitoring

**Platform** 

Camera based AAMP with WiFi connectivity and solar power for remote area deployment, linking individual locations together using line-of-sight radio hubs. Each hub stores and forwards data received from the camera to a central location.