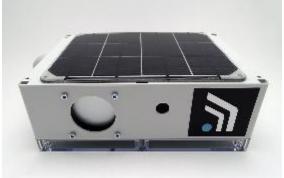

## AAMP - Arribada Arboreal Monitoring

**Platform** 

Camera based AAMP with WiFi connectivity and solar power for remote area deployment, linking individual locations together using line-of-sight radio hubs. Each hub stores and forwards data received from the camera to a central location.

#### **Services:**

- Electronics engineering
- Mechanical engineering
- Rapid prototyping
- ✓ Small size series manufacturing
- ✓ Technical supervision of experimental deployment