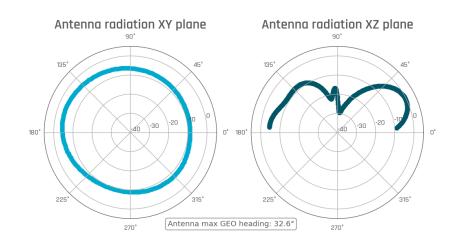

#### LoraWAN Drone Coverage Mapping

Automated drone-assisted network coverage mapping enables rapid roll-out of sensor networks in remote environments.

#### **Services:**

- ✓ Electronics engineering
- ✓ Mechanical engineering
- ✓ Rapid prototyping
- ✓ Technical supervision of eexperimental deployment