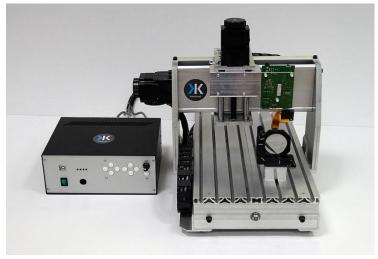

### Optical beam analysis

Detailed analysis of an optical beam in free-space is key to understanding and designing an optimal long-distance communication setup. Beam scanner has been developed to: enable analysing an optical beam in 3D, enable evaluation of beam divergence, profile the power distribution and automatically optimize the placement of optical receivers and transmitters behind the lens or other optical elements.

#### **Services:**

- Electronics engineering
- ✓ Software engineering
- ✓ Mechanical engineering
- Experimental testing for scientific applications