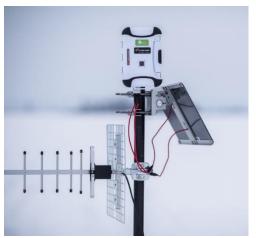

# AFMP - Arribada Freshwater Monitoring Platform

Solar-powered standalone water level monitoring and camera device for remote areas with satellite and LoraWAN connectivity for instant deployment anywhere in the world.

#### **Services:**

- Electronics engineering
- Mechanical engineering
- ✓ Rapid prototyping
- ✓ Small size series manufacturing