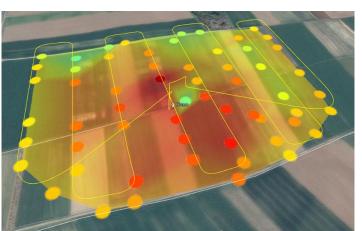

#### LoraWAN Drone Coverage Mapping

Automated drone-assisted network coverage mapping enables rapid roll-out of sensor networks in remote environments.

#### **Services:**

- ✓ Electronics engineering
- ✓ Mechanical engineering
- ✓ Rapid prototyping
- ✓ Technical supervision of eexperimental deployment