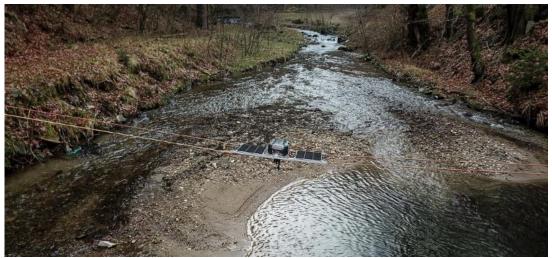

# AFMP - Arribada Freshwater Monitoring Platform

Solar-powered standalone water level monitoring and camera device for remote areas with satellite and LoraWAN connectivity for instant deployment anywhere in the world.