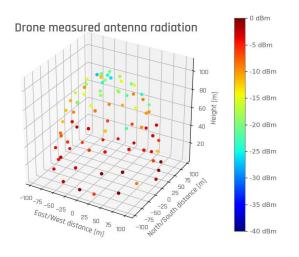

#### LoraWAN Drone Coverage Mapping

Automated drone-assisted network coverage mapping enables rapid roll-out of sensor networks in remote environments.

#### **Services:**

- ✓ Electronics engineering
- ✓ Mechanical engineering
- ✓ Rapid prototyping
- ✓ Technical supervision of eexperimental deployment