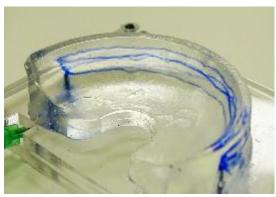

### Vitaprint 3D Bioprinting

A full package of open 3D bioprinting including open, fully customizable, modular, easy to modify and cost effective hardware design, open methods (protocols of material preparation, parameter calibration and testing procedures) and open demo files.