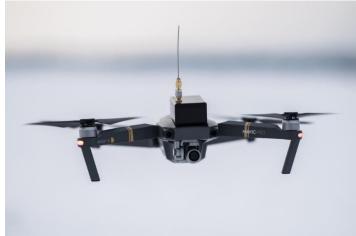

#### LoraWAN Drone Coverage Mapping

Automated drone-assisted network coverage mapping enables rapid roll-out of sensor networks in remote environments.

#### **Services:**

- ✓ Electronics engineering
- ✓ Mechanical engineering
- ✓ Rapid prototyping
- ✓ Technical supervision of eexperimental deployment