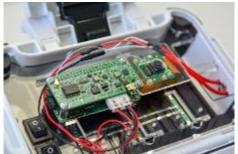

### Arribada Pitstop Turtle Tag

Durable and water-proof turtle cameras and tags, used to track the movement of sea turtles and collect the information necessary to design better strategies for their conservation.

#### **Services:**

- ✓ Electronics engineering
- Mechanical engineering
- Rapid prototyping
- ✓ Small size series manufacturing
- ✓ Technical supervision of experimental deployment

**FIND OUT MORE** 

**VIDEOS FROM TURTLE CAMERAS** 