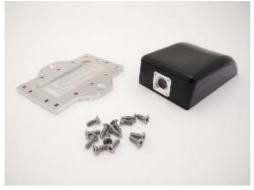

### AFMP disassembly















### APMP - Arribada Penguin Monitoring Platform

Rugged solar-powered camera unit for deployment on Antarctica, providing year-round periodic snapshots of the surrounding area with edgeprocessing capabilities.



- Electronics engineering
- ✓ Mechanical engineering
- ✓ Rapid prototyping
- ✓ Small size series manufacturing









### **APMP disassembly**





### Arribada Pitstop Turtle Tag

Durable and water-proof turtle cameras and tags, used to track the movement of sea turtles and collect the information necessary to design better strategies for their conservation.

#### **Services:**

- ✓ Electronics engineering
- Mechanical engineering
- Rapid prototyping
- ✓ Small size series manufacturing
- ✓ Technical supervision of experimental deployment









**FIND OUT MORE** 

**VIDEOS FROM TURTLE CAMERAS** 



#### Pitstop Turtle Tag Development Workflow







# Thank you!

### Connect

@institute\_irnas info@irnas.eu