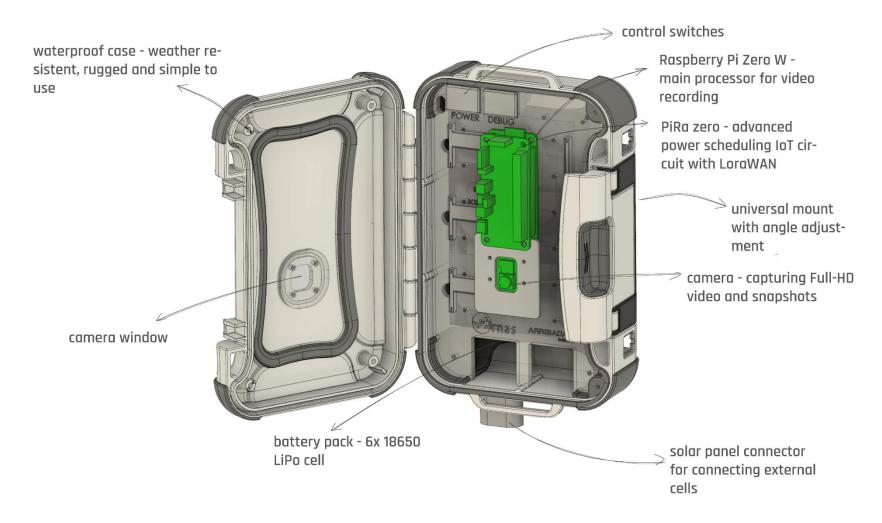

### PiRA IoT Battery Pack

A universal solution for solar powered IoT devices, implementing all commonly required features - charging, battery monitoring, voltage regulation, power scheduling, battery protection, standard LiPo cell usage, and optional on board processor – that can be easily and rapidly integrated into target applications.

# AFMP - Arribada Freshwater Monitoring Platform

Solar-powered standalone water level monitoring and camera device for remote areas with satellite and LoraWAN connectivity for instant deployment anywhere in the world.

#### **Services:**

- Electronics engineering
- Mechanical engineering
- ✓ Rapid prototyping
- ✓ Small size series manufacturing

### AFMP disassembly