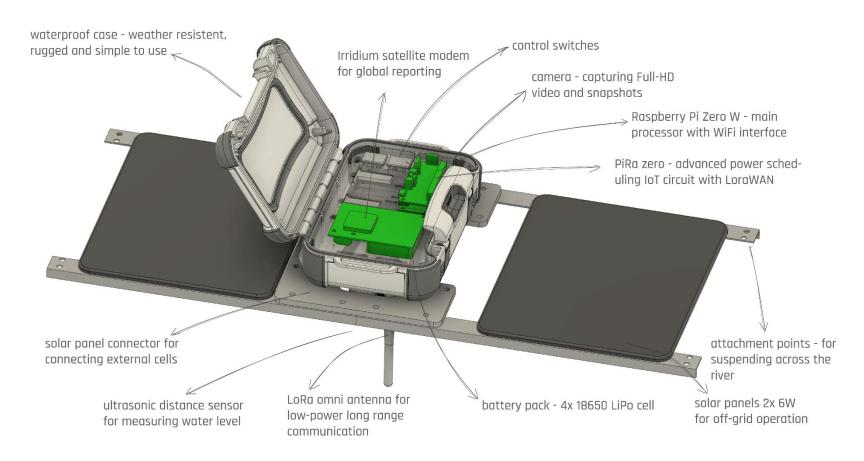

# AFMP - Arribada Freshwater Monitoring Platform

Solar-powered standalone water level monitoring and camera device for remote areas with satellite and LoraWAN connectivity for instant deployment anywhere in the world.

### AFMP disassembly