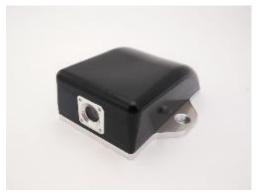

# AFMP - Arribada Freshwater Monitoring Platform

Solar-powered standalone water level monitoring and camera device for remote areas with satellite and LoraWAN connectivity for instant deployment anywhere in the world.

#### **Services:**

- Electronics engineering
- Mechanical engineering
- ✓ Rapid prototyping
- ✓ Small size series manufacturing