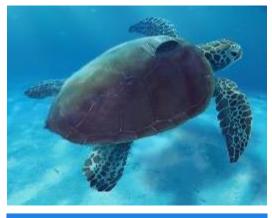

### Arribada Pitstop Turtle Tag

Durable and water-proof turtle cameras and tags, used to track the movement of sea turtles and collect the information necessary to design better strategies for their conservation.

#### **Services:**

- ✓ Electronics engineering
- Mechanical engineering
- Rapid prototyping
- ✓ Small size series manufacturing
- ✓ Technical supervision of experimental deployment

**FIND OUT MORE** 

**VIDEOS FROM TURTLE CAMERAS** 