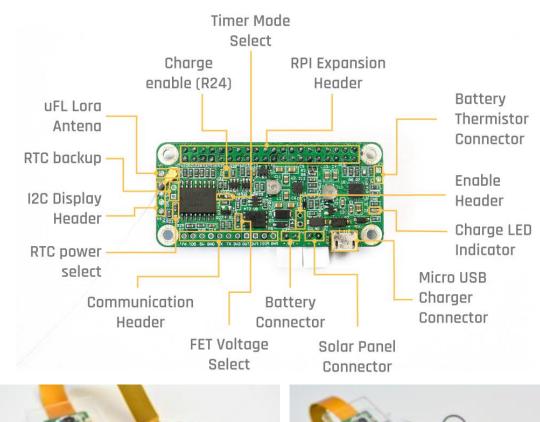

### PiRA IoT Battery Pack

A universal solution for solar powered IoT devices, implementing all commonly required features - charging, battery monitoring, voltage regulation, power scheduling, battery protection, standard LiPo cell usage, and optional on board processor – that can be easily and rapidly integrated into target applications.