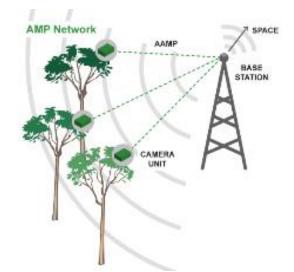

## AAMP - Arribada Arboreal Monitoring

**Platform** 

Camera based AAMP with WiFi connectivity and solar power for remote area deployment, linking individual locations together using line-of-sight radio hubs. Each hub stores and forwards data received from the camera to a central location.