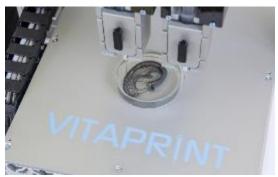

### Vitaprint 3D Bioprinting

A full package of open 3D bioprinting including open, fully customizable, modular, easy to modify and cost effective hardware design, open methods (protocols of material preparation, parameter calibration and testing procedures) and open demo files.