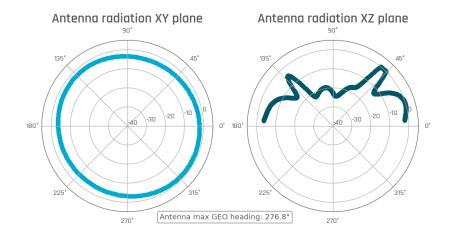

#### LoraWAN Drone Coverage Mapping

Automated drone-assisted network coverage mapping enables rapid roll-out of sensor networks in remote environments.

#### **Services:**

- ✓ Electronics engineering
- ✓ Mechanical engineering
- ✓ Rapid prototyping
- ✓ Technical supervision of eexperimental deployment