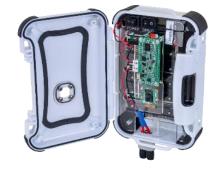

# AFMP - Arribada Freshwater Monitoring Platform

Solar-powered standalone water level monitoring and camera device for remote areas with satellite and LoraWAN connectivity for instant deployment anywhere in the world.

#### **Services:**

- Electronics engineering
- Mechanical engineering
- ✓ Rapid prototyping
- ✓ Small size series manufacturing

### AFMP disassembly