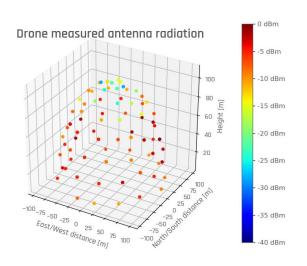

#### LoraWAN Drone Coverage Mapping

Automated drone-assisted network coverage mapping enables rapid roll-out of sensor networks in remote environments.

#### **Services:**

- ✓ Electronics engineering
- ✓ Mechanical engineering
- ✓ Rapid prototyping
- ✓ Technical supervision of eexperimental deployment