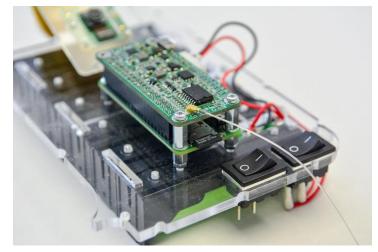

### PiRA IoT Battery Pack

A universal solution for solar powered IoT devices, implementing all commonly required features - charging, battery monitoring, voltage regulation, power scheduling, battery protection, standard LiPo cell usage, and optional on board processor – that can be easily and rapidly integrated into target applications.

#### **Services:**

- ✓ Electronics engineering
- ✓ Software engineering
- Rapid prototyping
- Medium size series manufacturing