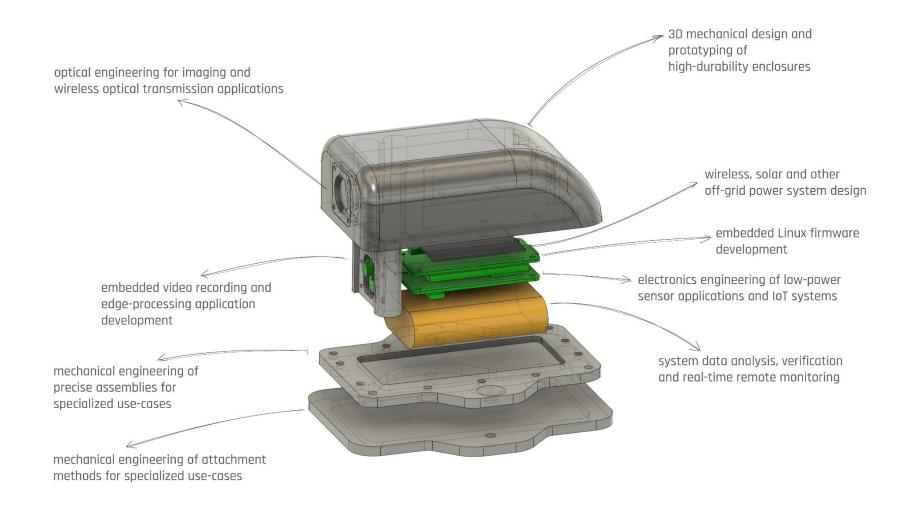

### AFMP disassembly

# AFMP - Arribada Freshwater Monitoring Platform

Solar-powered standalone water level monitoring and camera device for remote areas with satellite and LoraWAN connectivity for instant deployment anywhere in the world.

#### **Services:**

- Electronics engineering
- Mechanical engineering
- ✓ Rapid prototyping
- ✓ Small size series manufacturing