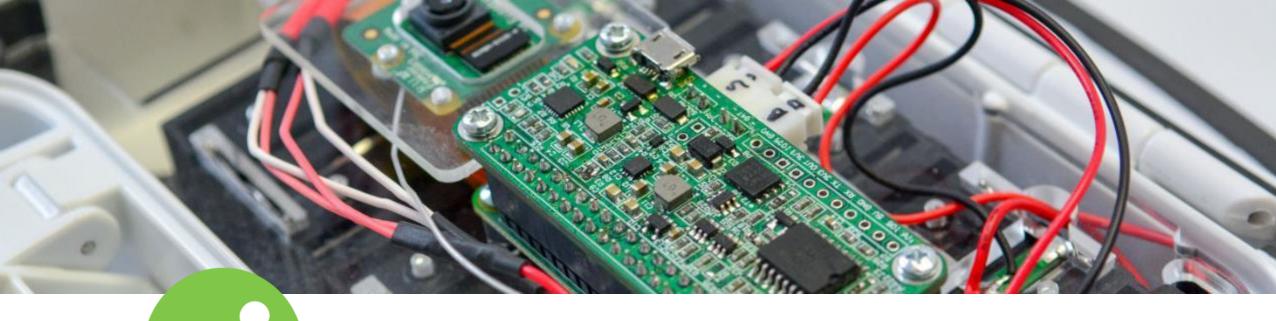

# AFMP - Arribada Freshwater Monitoring Platform

Solar-powered standalone water level monitoring and camera device for remote areas with satellite and LoraWAN connectivity for instant deployment anywhere in the world.

### AFMP disassembly