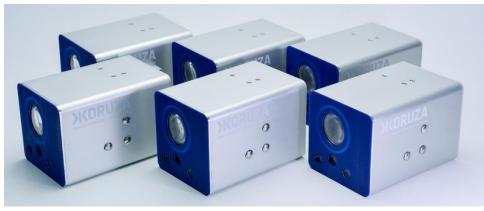

#### **KORUZA**

Wireless optical communication system enabling building-to-building connectivity with an eye-safe highly collimated infra-red light beam at a capacity of 1 Gbps or 10 Gbps, at distances up to 150 meters.

#### **Services:**

- Electronics engineering
- ✓ Software engineering
- ✓ Mechanical engineering
- ✓ Rapid prototyping
- Medium size series manufacturing
- Experimental testing for scientific applications