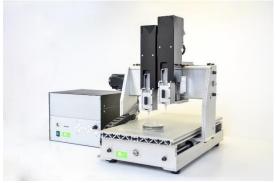

### Optical beam analysis

Detailed analysis of an optical beam in free-space is key to understanding and designing an optimal long-distance communication setup. Beam scanner has been developed to: enable analysing an optical beam in 3D, enable evaluation of beam divergence, profile the power distribution and automatically optimize the placement of optical receivers and transmitters behind the lens or other optical elements.

#### **Services:**

- Electronics engineering
- ✓ Software engineering
- ✓ Mechanical engineering
- Experimental testing for scientific applications