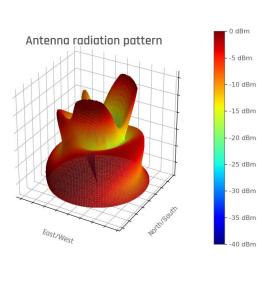

#### LoraWAN Drone Coverage Mapping

Automated drone-assisted network coverage mapping enables rapid roll-out of sensor networks in remote environments.

#### **Services:**

- ✓ Electronics engineering
- ✓ Mechanical engineering
- ✓ Rapid prototyping
- ✓ Technical supervision of eexperimental deployment