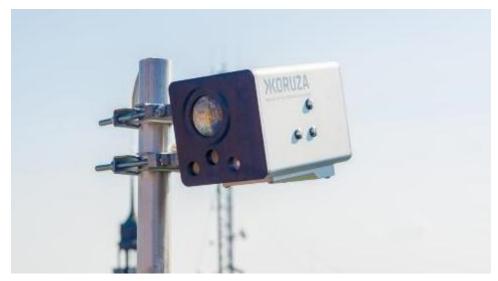

#### **KORUZA**

Wireless optical communication system enabling building-to-building connectivity with an eye-safe highly collimated infra-red light beam at a capacity of 1 Gbps or 10 Gbps, at distances up to 150 meters.