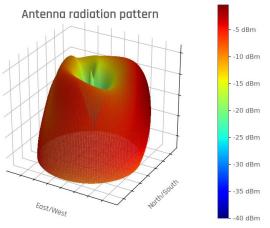

#### LoraWAN Drone Coverage Mapping

Automated drone-assisted network coverage mapping enables rapid roll-out of sensor networks in remote environments.

#### **Services:**

- ✓ Electronics engineering
- ✓ Mechanical engineering
- ✓ Rapid prototyping
- ✓ Technical supervision of eexperimental deployment