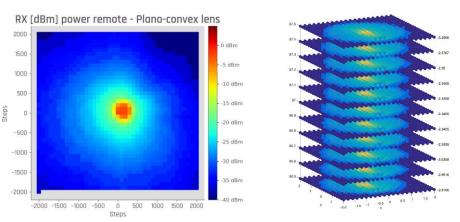

### Optical beam analysis

Detailed analysis of an optical beam in free-space is key to understanding and designing an optimal long-distance communication setup. Beam scanner has been developed to: enable analysing an optical beam in 3D, enable evaluation of beam divergence, profile the power distribution and automatically optimize the placement of optical receivers and transmitters behind the lens or other optical elements.