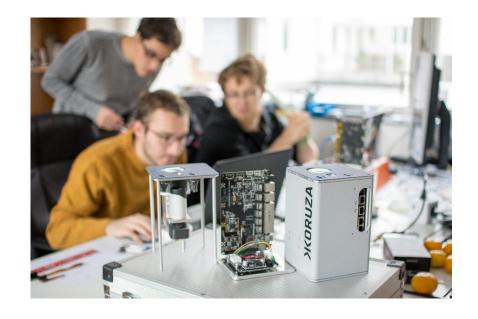

#### **KORUZA**

Wireless optical communication system enabling building-to-building connectivity with an eye-safe highly collimated infra-red light beam at a capacity of 1 Gbps or 10 Gbps, at distances up to 150 meters.

#### **Services:**

- Electronics engineering
- ✓ Software engineering
- ✓ Mechanical engineering
- ✓ Rapid prototyping
- Medium size series manufacturing
- Experimental testing for scientific applications