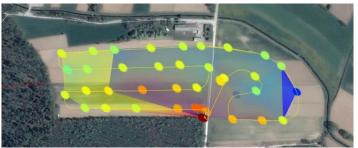

#### LoraWAN Drone Coverage Mapping

Automated drone-assisted network coverage mapping enables rapid roll-out of sensor networks in remote environments.

#### **Services:**

- ✓ Electronics engineering
- ✓ Mechanical engineering
- ✓ Rapid prototyping
- ✓ Technical supervision of eexperimental deployment