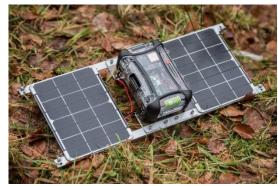

# AFMP - Arribada Freshwater Monitoring Platform

Solar-powered standalone water level monitoring and camera device for remote areas with satellite and LoraWAN connectivity for instant deployment anywhere in the world.