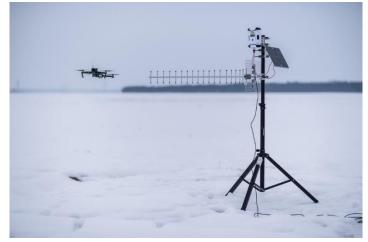

#### LoraWAN Drone Coverage Mapping

Automated drone-assisted network coverage mapping enables rapid roll-out of sensor networks in remote environments.

#### **Services:**

- ✓ Electronics engineering
- ✓ Mechanical engineering
- ✓ Rapid prototyping
- ✓ Technical supervision of eexperimental deployment