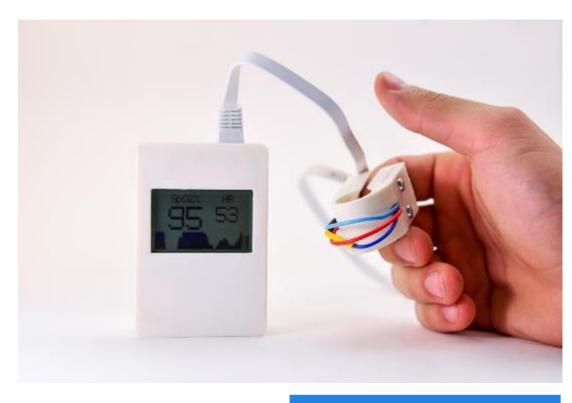

#### Glia Pulse Oximeter

Cost-effective medical pulse oximeter, designed for production in import-limited environments. Solution is optimized for 3D printing production enabling maximal servicability over long usecycles.

#### **Services:**

- ✓ Electronics engineering
- ✓ Software engineering
- ✓ Mechanical engineering
- ✓ Rapid prototyping
- ✓ Small size series manufacturing