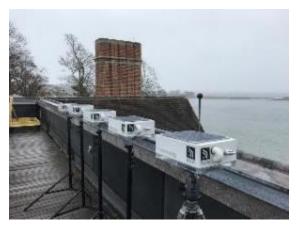

## AAMP - Arribada Arboreal Monitoring

**Platform** 

Camera based AAMP with WiFi connectivity and solar power for remote area deployment, linking individual locations together using line-of-sight radio hubs. Each hub stores and forwards data received from the camera to a central location.

#### **Services:**

- Electronics engineering
- Mechanical engineering
- Rapid prototyping
- ✓ Small size series manufacturing
- ✓ Technical supervision of experimental deployment