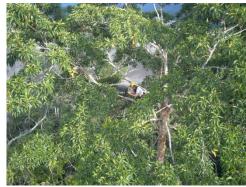

## AAMP - Arribada Arboreal Monitoring

**Platform** 

Camera based AAMP with WiFi connectivity and solar power for remote area deployment, linking individual locations together using line-of-sight radio hubs. Each hub stores and forwards data received from the camera to a central location.