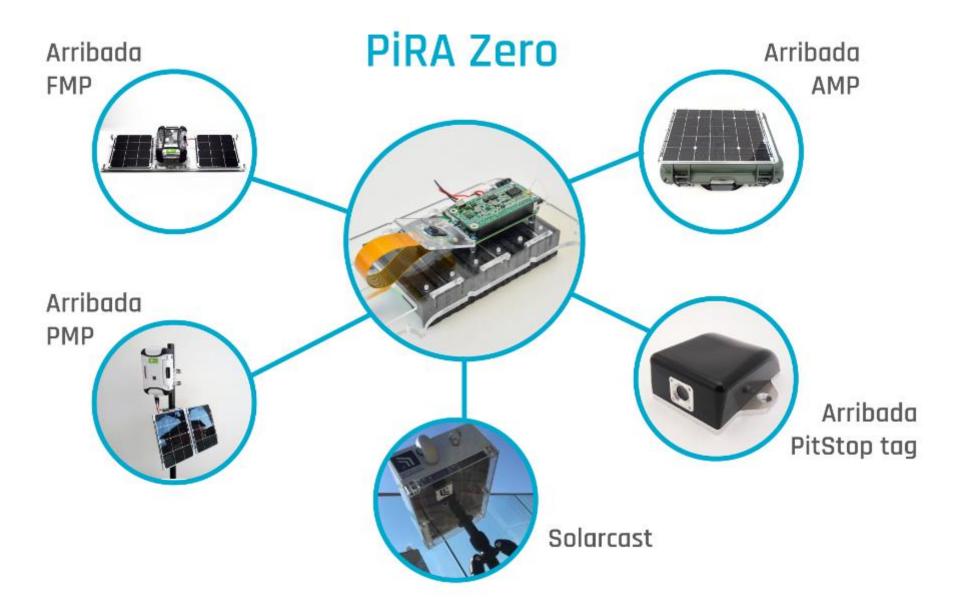

### PiRA IoT Battery Pack

A universal solution for solar powered IoT devices, implementing all commonly required features - charging, battery monitoring, voltage regulation, power scheduling, battery protection, standard LiPo cell usage, and optional on board processor – that can be easily and rapidly integrated into target applications.

#### Safecast Solarcast

Air quality sensor device, designed to operate offgrid and sense environmental parameters. With five key modules designed for maximal reuse: air sensor module, Geiger sensor module, battery power module, communications module, gateway module.

## AAMP - Arribada Arboreal Monitoring

**Platform** 

Camera based AAMP with WiFi connectivity and solar power for remote area deployment, linking individual locations together using line-of-sight radio hubs. Each hub stores and forwards data received from the camera to a central location.

# AFMP - Arribada Freshwater Monitoring Platform

Solar-powered standalone water level monitoring and camera device for remote areas with satellite and LoraWAN connectivity for instant deployment anywhere in the world.

### APMP - Arribada Penguin Monitoring Platform

Rugged solar-powered camera unit for deployment on Antarctica, providing year-round periodic snapshots of the surrounding area with edgeprocessing capabilities.

### Arribada Pitstop Turtle Tag

Durable and water-proof turtle cameras and tags, used to track the movement of sea turtles and collect the information necessary to design better strategies for their conservation.