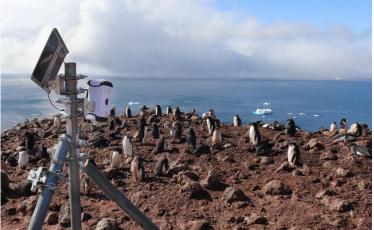

### APMP - Arribada Penguin Monitoring Platform

Rugged solar-powered camera unit for deployment on Antarctica, providing year-round periodic snapshots of the surrounding area with edgeprocessing capabilities.

- Electronics engineering
- ✓ Mechanical engineering
- ✓ Rapid prototyping
- ✓ Small size series manufacturing

### **APMP disassembly**