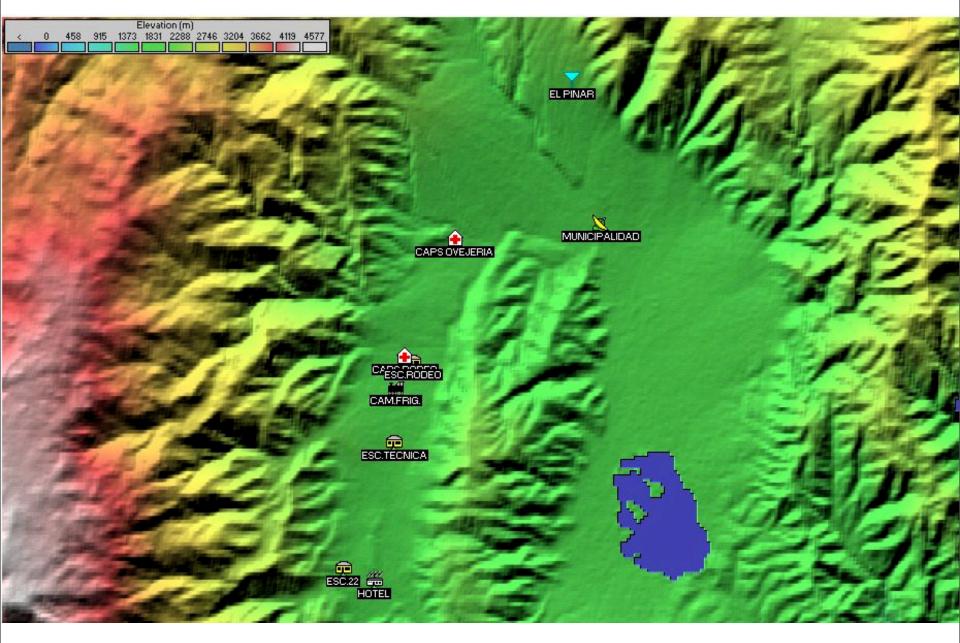

#### **POINTS TO BE CONNECTED**

#### **Points to be connected:**

- Tafi del Valle Municipality (Base Node)
- "El Pinar de los Ciervos" (Repeater)
- CAPS "La Ovejeria" (Clients)
- CAPS "El Rodeo"
- "El Rodeo" Rural School
- Cold-Storage Chamber
- Technical School
- "Las Carreras" School N

  ° 22
- "Estancia Las Carreras" Hotel