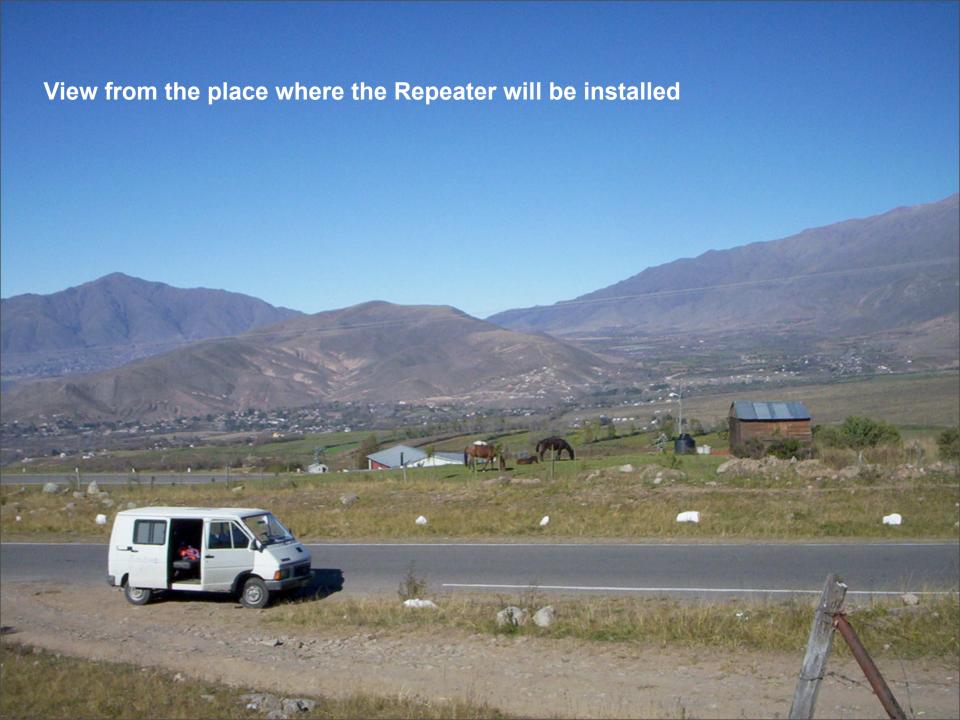

#### **Points to be connected:**

- Tafi del Valle Municipality (Base Node)
- "El Pinar de los Ciervos" (Repeater)
- CAPS "La Ovejeria" (Clients)
- CAPS "El Rodeo"
- "El Rodeo" Rural School
- Cold-Storage Chamber
- Technical School
- "Las Carreras" School N