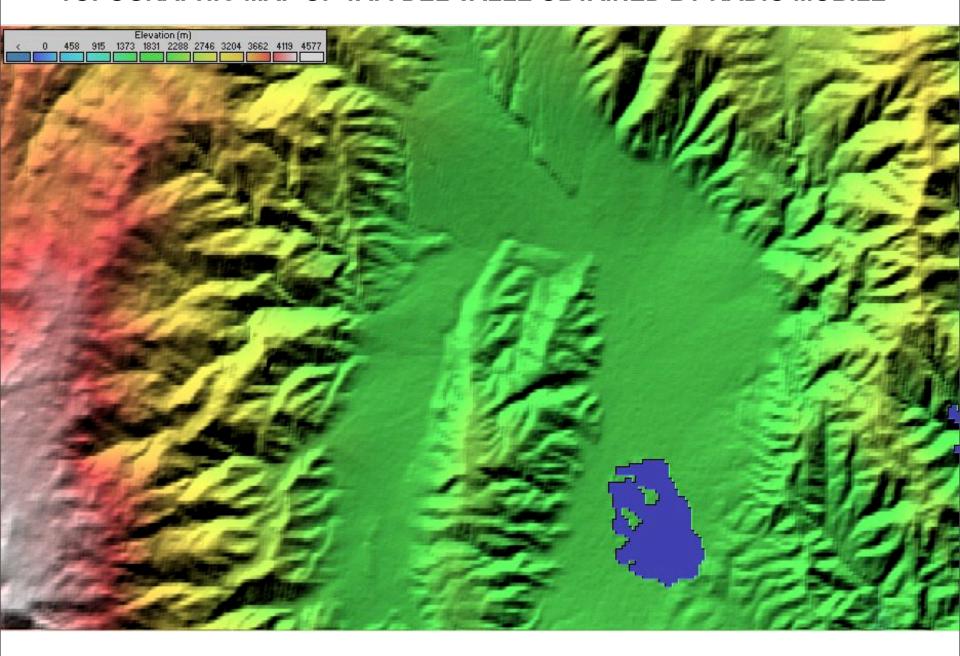

# A Wireless Solution in North of Argentina: Tafí del Valle Project

Joaquin M. Lopez, - Yenca Migoya Orué Universidad Tecnológica Nacional Facultad Regional Tucuman - Argentina

#### **Participants Institutions**

- Upper Atmosphere and Radiopropagation Group (GASuR)
- National Technological University- Regional Faculty of Tucuman – Argentina
- National University of Tucuman
- Government of Tucuman































































# TAFI DEL VALLE



#### TOPOGRAPHIC MAP OF TAFI DEL VALLE OBTAINED BY RADIO MOBILE



#### **POINTS TO BE CONNECTED**



#### **Points to be connected:**

- Tafi del Valle Municipality (Base Node)
- "El Pinar de los Ciervos" (Repeater)
- CAPS "La Ovejeria" (Clients)
- CAPS "El Rodeo"
- "El Rodeo" Rural School
- Cold-Storage Chamber
- Technical School
- "Las Carreras" School N

  ° 22
- "Estancia Las Carreras" Hotel





#### **Current Situation in Future Client Points**

- High Cost in Communications (only mobile phone)
- Difficulties on sending information because of long distances to the post office
- Difficulties on interchange information between first aids health centers and provincial system of health
- No internet access
- No PSTN access

## Proposal of Network



#### **Technical Features:**

- 802.11b or g technology
- Base Node:
  - Wireless AP –
  - 1 Direction