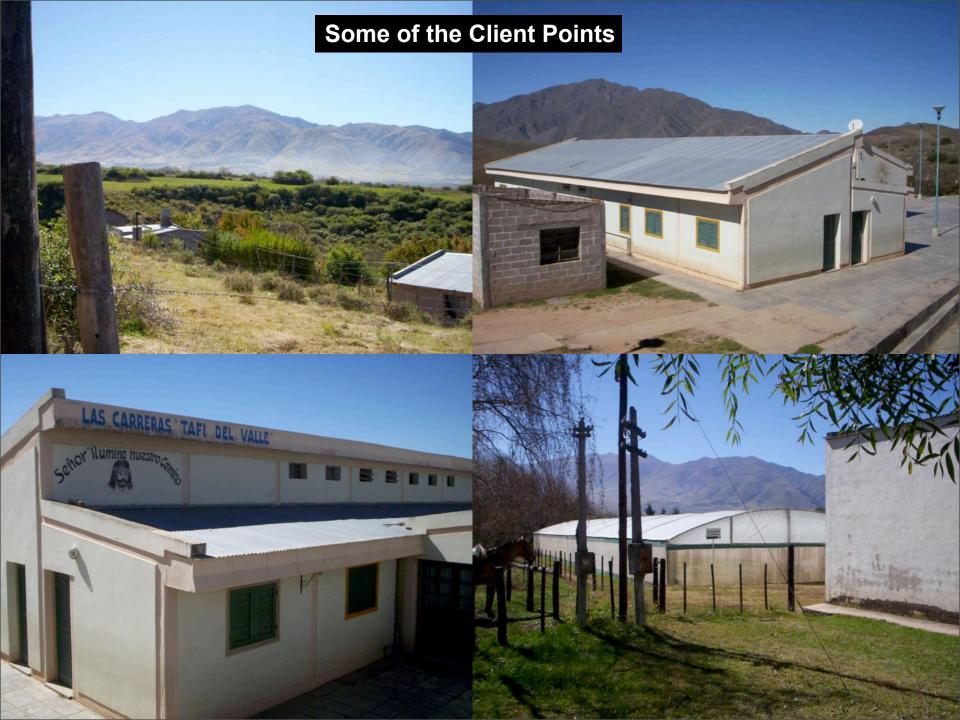

#### **Points to be connected:**

- Tafi del Valle Municipality (Base Node)
- "El Pinar de los Ciervos" (Repeater)
- CAPS "La Ovejeria" (Clients)
- CAPS "El Rodeo"
- "El Rodeo" Rural School
- Cold-Storage Chamber
- Technical School
- "Las Carreras" School N