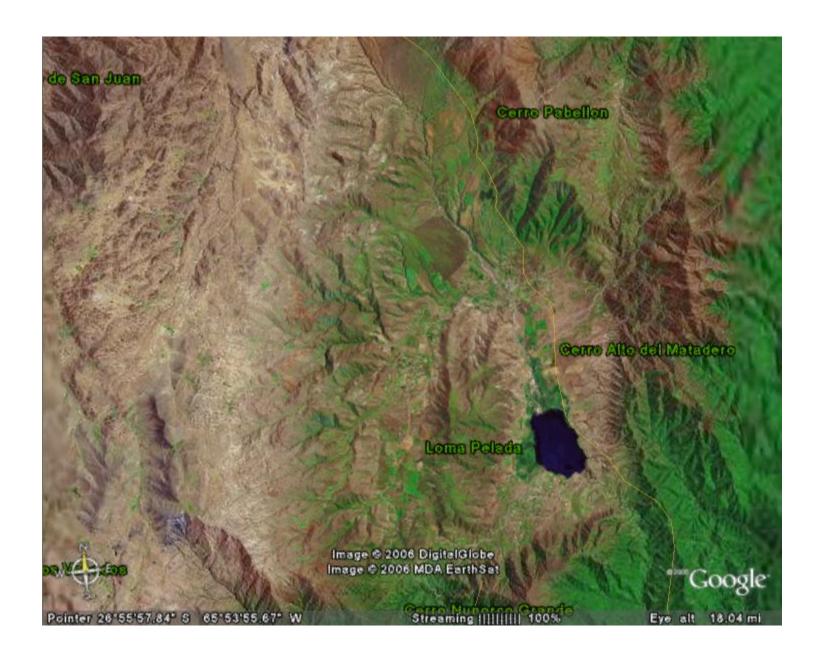

# TAFI DEL VALLE

#### TOPOGRAPHIC MAP OF TAFI DEL VALLE OBTAINED BY RADIO MOBILE

#### **Points to be connected:**

- Tafi del Valle Municipality (Base Node)
- "El Pinar de los Ciervos" (Repeater)
- CAPS "La Ovejeria" (Clients)
- CAPS "El Rodeo"
- "El Rodeo" Rural School
- Cold-Storage Chamber
- Technical School
- "Las Carreras" School N

  ° 22
- "Estancia Las Carreras" Hotel