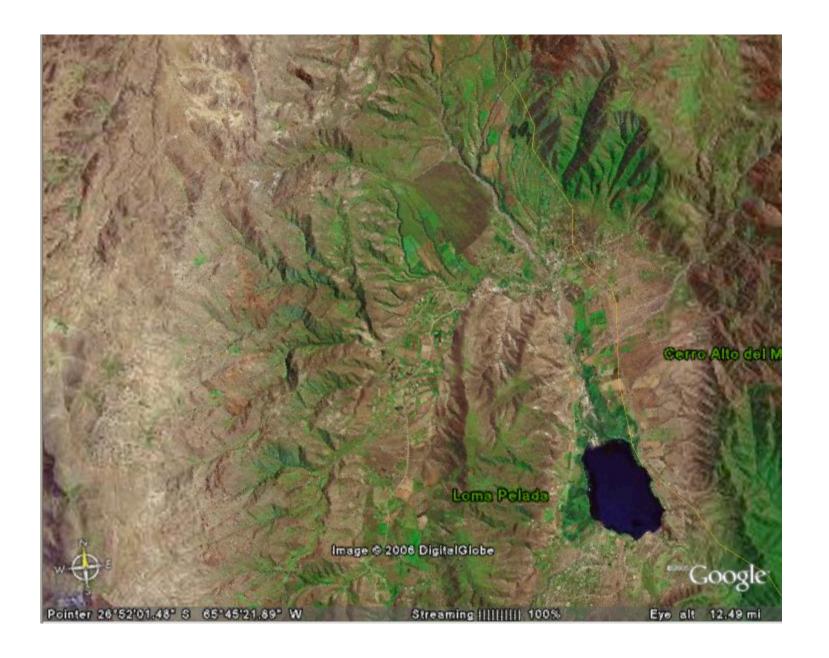

# TAFI DEL VALLE

#### TOPOGRAPHIC MAP OF TAFI DEL VALLE OBTAINED BY RADIO MOBILE

#### **Points to be connected:**

- Tafi del Valle Municipality (Base Node)
- "El Pinar de los Ciervos" (Repeater)
- CAPS "La Ovejeria" (Clients)
- CAPS "El Rodeo"
- "El Rodeo" Rural School
- Cold-Storage Chamber
- Technical School
- "Las Carreras" School N

  ° 22
- "Estancia Las Carreras" Hotel