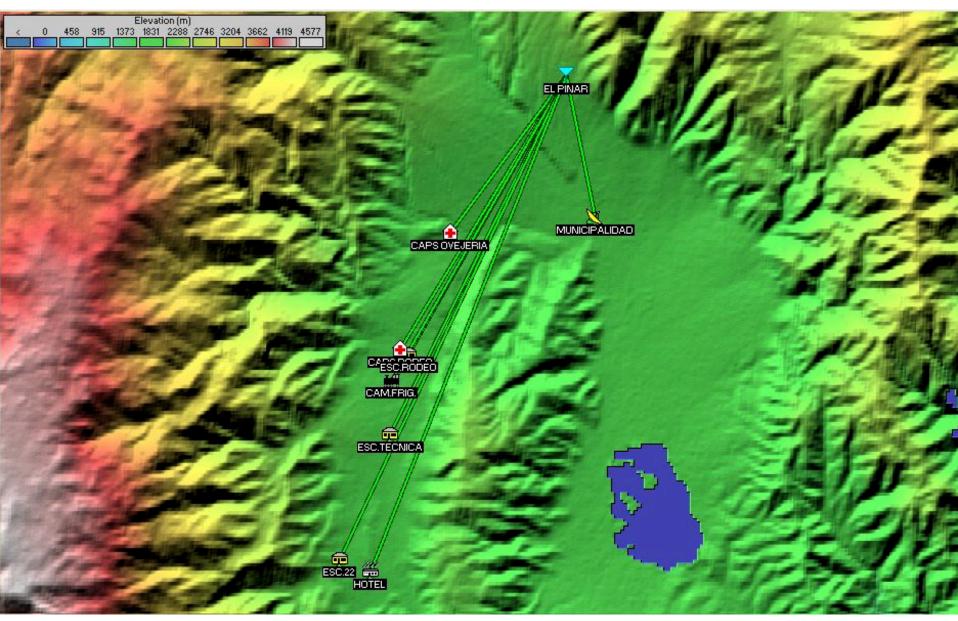

#### TOPOGRAPHIC MAP OF TAFI DEL VALLE OBTAINED BY RADIO MOBILE

#### **POINTS TO BE CONNECTED**

#### **Points to be connected:**

- Tafi del Valle Municipality (Base Node)
- "El Pinar de los Ciervos" (Repeater)
- CAPS "La Ovejeria" (Clients)
- CAPS "El Rodeo"
- "El Rodeo" Rural School
- Cold-Storage Chamber
- Technical School
- "Las Carreras" School N

  ° 22
- "Estancia Las Carreras" Hotel